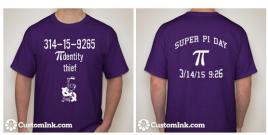

Elementary students can earn a Timbit at lunch for memorizing 10 decimal places. (3.1415926535). The student who says the most numbers after the decimal place, earns a pie!

If you purchase a PI t-shirt, you can wear your PI t-shirt, with uniform bottoms, on PI Day.

If you would like to purchase a shirt, please use the bottom form and turn it in to your child's teacher or the office. All t-shirt orders are due by February 20. The t-shirt is purple with white letters. The long sleeve shirts are \$16 and the short sleeve shirts are \$13.